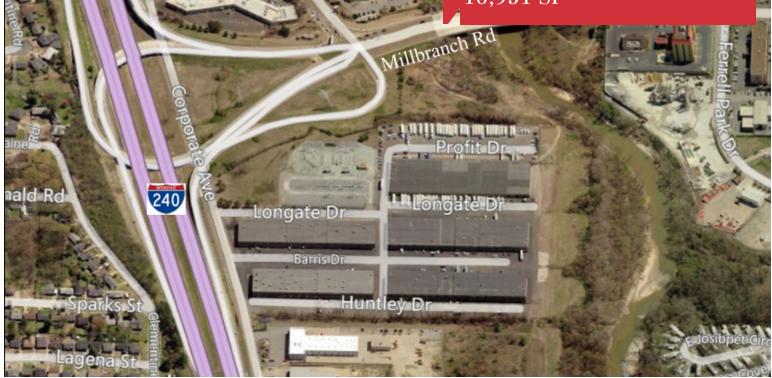

## **Property Features**

- Mixed use industrial park with excellent interstate visibility at the intersection of Millbranch and I-240
- Minutes from Memphis International Airport, FedEx and UPS Hubs and BNSF Intermodal Facility
- Onsite property management and building engineer
- Zoned: Light Industrial
- 20' clear ceiling height
- 24/7 security