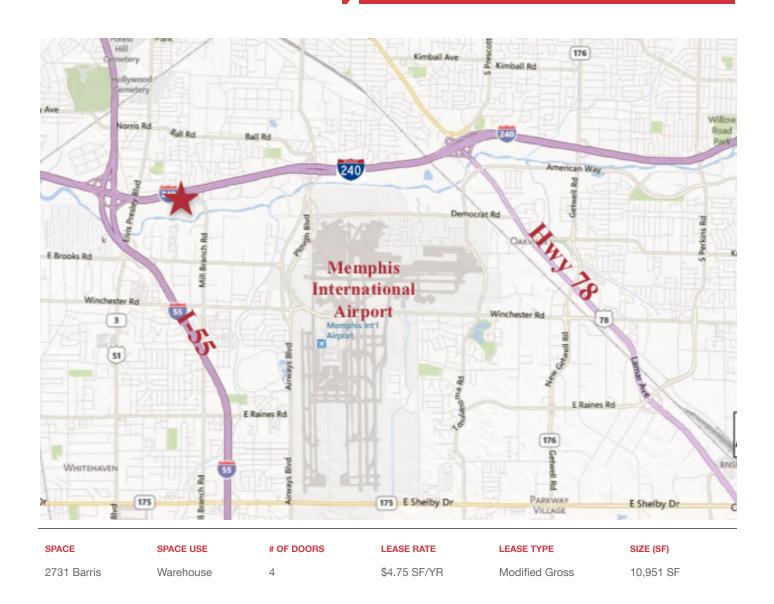

## **Property Features**

- Mixed use industrial park with excellent interstate visibility at the intersection of Millbranch and I-240
- Minutes from Memphis International Airport, FedEx and UPS Hubs and BNSF Intermodal Facility
- Onsite property management and building engineer
- Zoned: Light Industrial
- 20' clear ceiling height
- 24/7 security